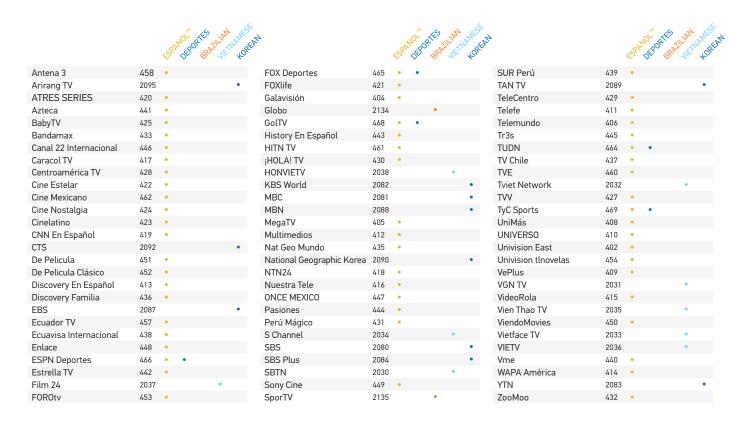

### ESPAÑOL AND INTERNATIONAL ADD-ONS

All add-ons require eligible base package.

DIRECTV : GET YOUR Stream : TV TOGETHER