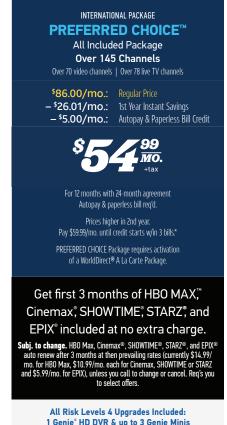

FIRST 3 MONTHS AT NO EXTRA COST

MOVIME STARZ

Req's customer to select offer. After 3 mos., services automatically continue at then-prevailing rate (currently \$21.98/mo.) unless customer calls to change or cancel.

PREMIER PACKAGE INCLUDES:

**HBO**Max

CINEMAX

**∰•WTIME** 

**STARZ** 

#### **OFFER HIGHLIGHTS**

1 HD or HD DVR Receiver upgrade with no equipment fee for low- and medium-risk 12-month customers in all packages Rebates for all programming packages

First 3 months of SHOWTIME and STARZ at no extra cost with CHOICE and ULTIMATE Package (\$65.94 value) 12-month customers are not eligible for the DIRECTV National MDU Offer Instant Savings