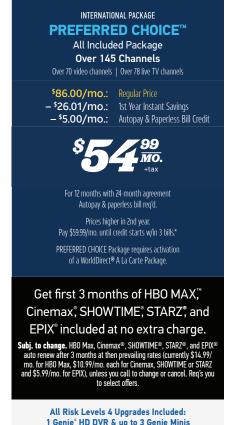

### **CHOICE™**

All Included Package Over 185 Channels

#### DIRECTV All Included packages include programing fee, monthly service & equipment fees for one Genie HD DVR, and standard pro installation. (\$7 per additional TV/receiver per month).

\$107.00/mo.: Regular Price - \$27.01/mo.: Programming Rebate

FOR 12 MONTHS with 24-month agreement -\$5.00/mo.: Autopay & Paperless Bill Credit

\$129/mo in months 13-24 (subject to change). Regional Sports Fee up to \$11.99/mo. is extra and applies.

\$159.00/mo.: Regular Price - \$54.01/mo.: Programming Rebate

CHOICE AND ULTIMATE CUSTOMERS:

GET DIRECTV AND 3 MONTHS OF HBO MAXT, Cinemax, SHOWTIME, STARZ, and EPIX included

HBOMOX € ENEMAX WWIME STARZ EPIX

Subj. to change. HBO Max, Cinemax®, SHOWTIME®, STARZ®, and EPIX® auto renew after 3 months at then prevailing rates (currently \$14.99/mo. for HBO Max, \$10.99/mo. each for Cinemax, SHOWTIME or STARZ and \$5.99/mo. for EPIX), unless you call to change or cancel. Reg's you to select offers.